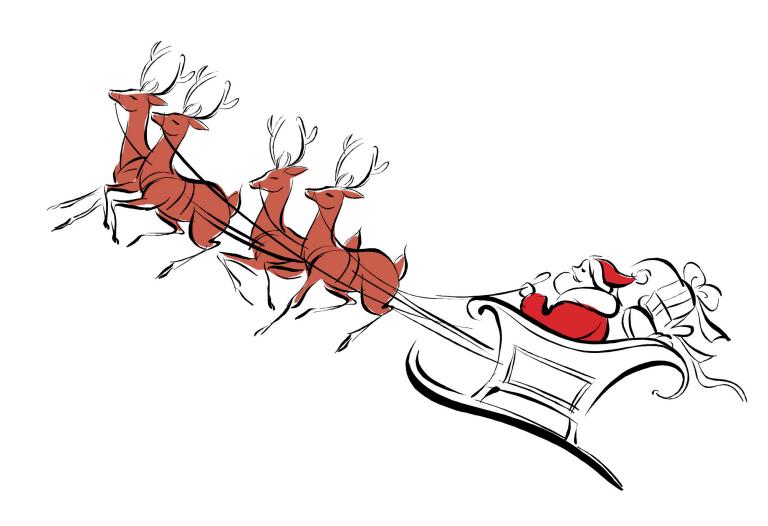

Who very soon will come our way Santa very soon will come our way Eight little reindeer pull his sleigh Santa's little reindeer pull his sleigh Reindeer sleigh, come our way HO HO HO, cherry nose Cap on head, suit that's red Special night, beard that's white Must be Santa, must be Santa Must be Santa, Santa Claus