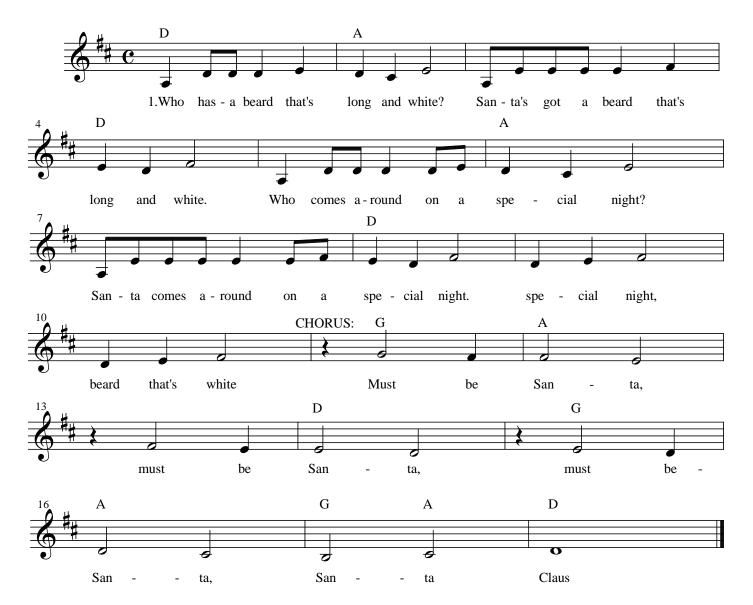

## Free Song of the Month downloaded from www.NancyMusic.com

## Must Be Santa

- 2. Who wears boots and a suit of red Santa wears boots and a suit of red Who weart a long cap on his head Santa wears a long cap on his head Cap on head, suit of red Special night, beard that's white (chorus)
- 3. Who's got a great big cherry nose?
  Santa's got a great big cherry nose
  Who laughs this way, "Ho, ho ho?"
  Santa laughs this way, "Ho, ho, ho."
  Ho, Ho, Cherry nose,
  Cap on head, suit of red
  Special night, beard that's white (chorus)
- 4. Who very soon will come our way?
  Santa very soon will come our way
  Eight little reindeer pull his sleigh
  Santa's little reindeer pull his sleigh
  Reindeer sleigh, come our way
  Ho, ho, ho, cherry nose
  Cap on head, suit that's red
  Special night, beard that's white (chorus)